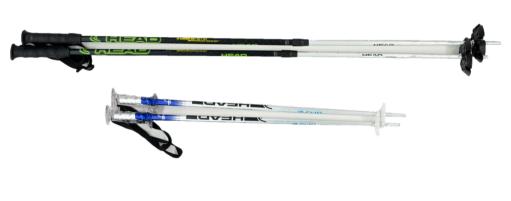

#### **Poles**

When booking enter your actual height: we prepare poles about 50cm shorter for adults and 40cm shorter for children for fitting.

105~130cm Adult

Child 60~105cm