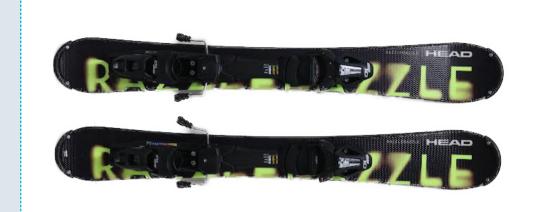

# Standard Ski & Snowboard

## **Item and Size**

The items in the pictures are samples. Please note that you cannot select the brands or models. (except for high-grade skis and deluxe skis)





130~170cm Adult

Child 97~137cm

### **Short skis (skiboard)**



**Adult** 100cm

Child **No Equipment** 

#### **Poles**



When booking enter your actual height: we prepare poles about 50cm shorter for adults and 40cm shorter for children for fitting.

105~130cm Adult

Child 60~105cm

#### Ski boots



When booking enter your normal shoe size: we prepare boots 1.0-1.5cm larger for adults and 0.5-1.0cm larger for children for fitting. \*If calf muscles are larger than normal,

Adult 23.5~30.5cm

18.5~24.5cm

#### **Snowboard**



When booking enter your actual height: we prepare snowboard about 20cm shorter for fitting.

Adult

138~159cm

Child

No Equipment

#### **Snowboard boots**



When booking enter your normal shoe size: we prepare boots 0.5-1.0cm larger for fitting.

**Adult** 

22.5~32.5cm

Child

**No Equipment** 

#### **Snow suit**



Hei