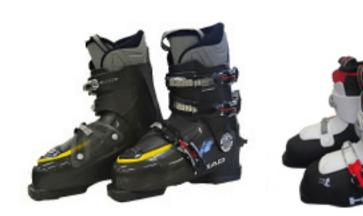

#### Ski boots

When booking enter your normal shoe size: we prepare boots 1.0-1.5cm larger for adults and 0.5-1.0cm larger for children for fitting. \*If calf muscles are larger than normal,

Adult 23.5~30.5cm

18.5~24.5cm