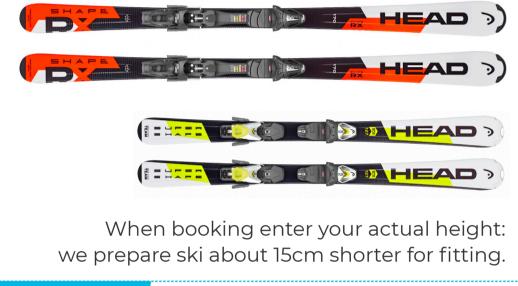

## **Item and Size**

The items in the pictures are samples. Please note that you cannot select the brands or models. (except for high-grade skis and deluxe skis)

130~170cm Adult

Child 97~137cm